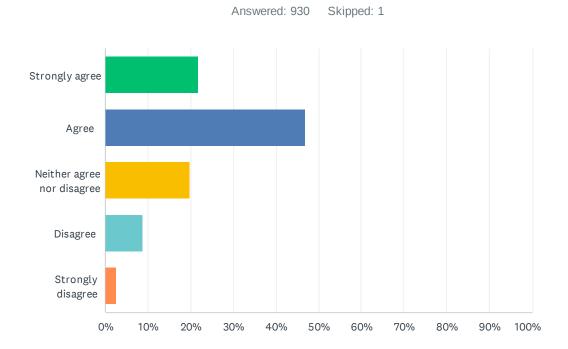

### Q2 My relationships are as satisfying as I would want them to be.

| ANSWER CHOICES             | RESPONSES |     |
|----------------------------|-----------|-----|
| Strongly agree             | 21.83%    | 203 |
| Agree                      | 46.99%    | 37  |
| Neither agree nor disagree | 19.89%    | .85 |
| Disagree                   | 8.82%     | 82  |
| Strongly disagree          | 2.47%     | 23  |
| TOTAL                      | 9         | 30  |