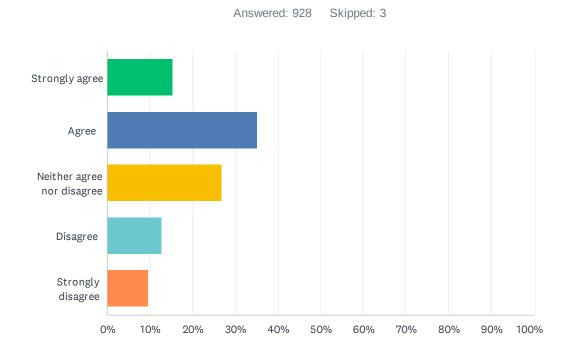

# Q7 I believe the school will take appropriate action in response to incidents of harassment and discrimination.

| ANSWER CHOICES             | RESPONSES |     |
|----------------------------|-----------|-----|
| Strongly agree             | 15.41%    | 143 |
| Agree                      | 35.13%    | 326 |
| Neither agree nor disagree | 26.94%    | 250 |
| Disagree                   | 12.82%    | 119 |
| Strongly disagree          | 9.70%     | 90  |
| TOTAL                      |           | 928 |