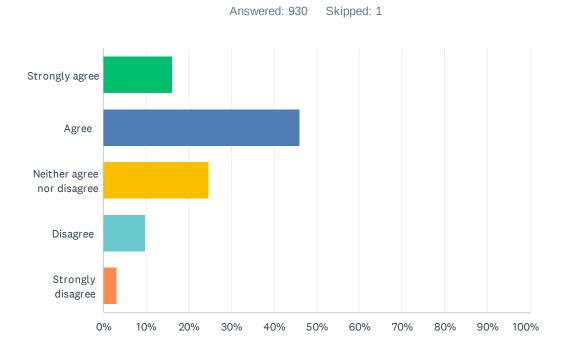

### Q6 I feel comfortable expressing my opinions to others.

| ANSWER CHOICES             | RESPONSES |     |
|----------------------------|-----------|-----|
| Strongly agree             | 16.13%    | 150 |
| Agree                      | 46.02%    | 428 |
| Neither agree nor disagree | 24.84%    | 231 |
| Disagree                   | 9.78%     | 91  |
| Strongly disagree          | 3.23%     | 30  |
| TOTAL                      |           | 930 |