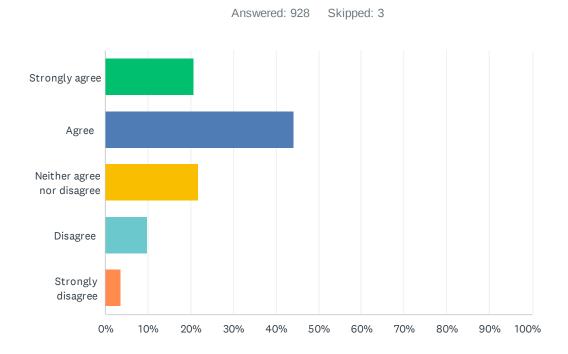

# Q7 I believe the school will take appropriate action in response to incidents of harassment and discrimination.

| ANSWER CHOICES             | RESPONSES |     |
|----------------------------|-----------|-----|
| Strongly agree             | 15.41%    | 143 |
| Agree                      | 35.13%    | 326 |
| Neither agree nor disagree | 26.94%    | 250 |
| Disagree                   | 12.82%    | 119 |
| Strongly disagree          | 9.70%     | 90  |
| TOTAL                      |           | 928 |