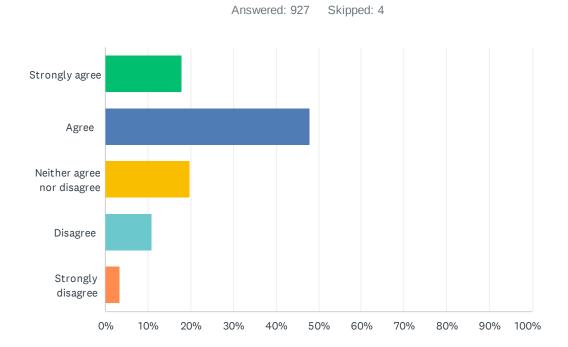

### Q8 I have the skills to address hostile behavior that I witness.

| ANSWER CHOICES             | RESPONSES |     |
|----------------------------|-----------|-----|
| Strongly agree             | 18.00%    | 167 |
| Agree                      | 51.40%    | 477 |
| Neither agree nor disagree | 21.23%    | 197 |
| Disagree                   | 7.22%     | 67  |
| Strongly disagree          | 2.16%     | 20  |
| TOTAL                      |           | 928 |