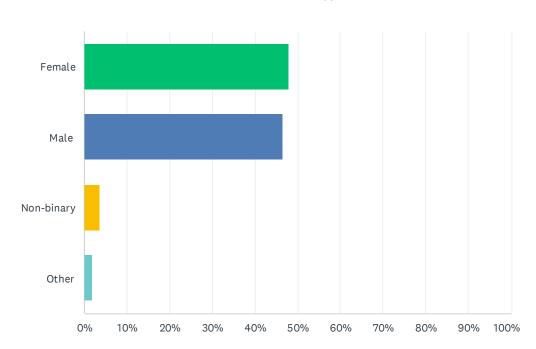

# Q11 What is your gender?

| ANSWER CHOICES | RESPONSES |     |
|----------------|-----------|-----|
| Female         | 47.90%    | 445 |
| Male           | 46.50%    | 432 |
| Non-binary     | 3.66%     | 34  |
| Other          | 1.94%     | 18  |
| TOTAL          |           | 929 |