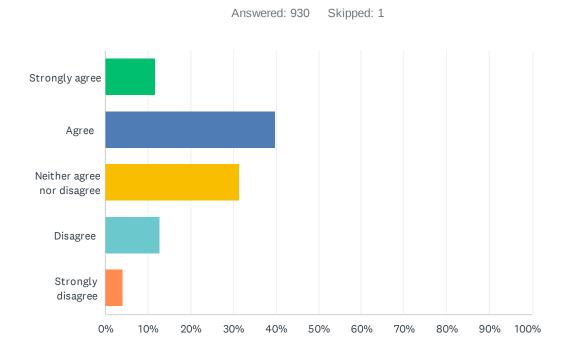

# Q5 I receive meaningful recognition for doing good work.

| ANSWER CHOICES             | RESPONSES |     |
|----------------------------|-----------|-----|
| Strongly agree             | 11.83%    | 110 |
| Agree                      | 39.89%    | 371 |
| Neither agree nor disagree | 31.40%    | 292 |
| Disagree                   | 12.80%    | 119 |
| Strongly disagree          | 4.09%     | 38  |
| TOTAL                      |           | 930 |