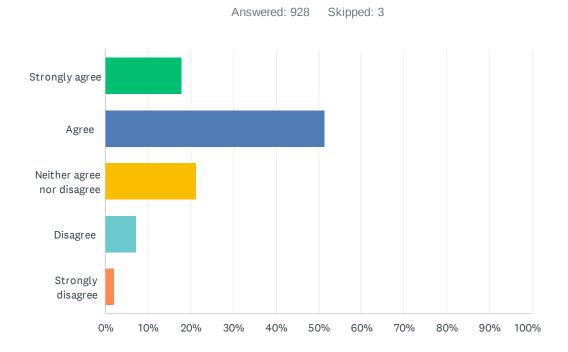

### Q8 I have the skills to address hostile behavior that I witness.

| ANSWER CHOICES             | RESPONSES |     |
|----------------------------|-----------|-----|
| Strongly agree             | 18.00%    | 167 |
| Agree                      | 51.40%    | 477 |
| Neither agree nor disagree | 21.23%    | 197 |
| Disagree                   | 7.22%     | 67  |
| Strongly disagree          | 2.16%     | 20  |
| TOTAL                      |           | 928 |