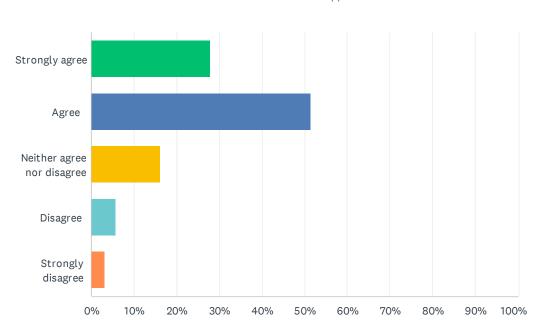

# Q1 I feel like I belong in my school.

| ANSWER CHOICES             | RESPONSES |     |
|----------------------------|-----------|-----|
| Strongly agree             | 27.96%    | 260 |
| Agree                      | 51.40%    | 478 |
| Neither agree nor disagree | 16.13%    | 150 |
| Disagree                   | 5.70%     | 53  |
| Strongly disagree          | 3.12%     | 29  |
| Total Respondents: 930     |           |     |