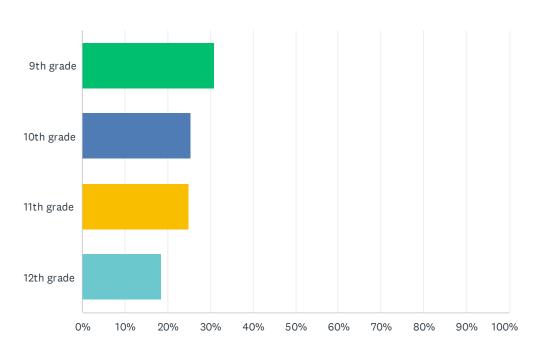

# Q10 What is your grade level?

| ANSWER CHOICES | RESPONSES |     |
|----------------|-----------|-----|
| 9th grade      | 31.00%    | 288 |
| 10th grade     | 25.40%    | 236 |
| 11th grade     | 24.97%    | 232 |
| 12th grade     | 18.62%    | 173 |
| TOTAL          |           | 929 |