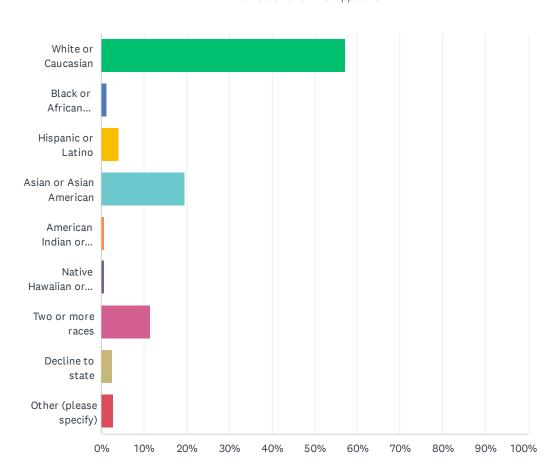

### Q12 What is your race?

Answered: 928 Skipped: 3

| ANSWER CHOICES                            | RESPONSES |     |
|-------------------------------------------|-----------|-----|
| White or Caucasian                        | 57.22%    | 531 |
| Black or African American                 | 1.19%     | 11  |
| Hispanic or Latino                        | 4.09%     | 38  |
| Asian or Asian American                   | 19.61%    | 182 |
| American Indian or Alaska Native          | 0.54%     | 5   |
| Native Hawaiian or other Pacific Islander | 0.65%     | 6   |
| Two or more races                         | 11.42%    | 106 |
| Decline to state                          | 2.48%     | 23  |
| Other (please specify)                    | 2.80%     | 26  |
| TOTAL                                     |           | 928 |