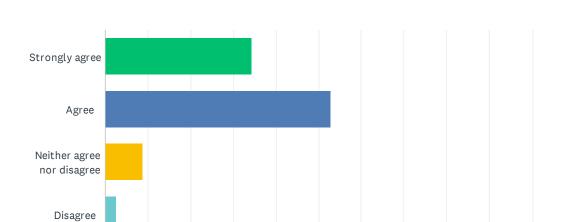

# Q9 I know how to access the Wellness Center and mental health supports at my school.

Skipped: 3

90% 100%

Strongly disagree

0%

10%

20%

30%

40%

50%

60%

70%

80%

Answered: 928

| ANSWER CHOICES             | RESPONSES |     |
|----------------------------|-----------|-----|
| Strongly agree             | 34.38%    | 319 |
| Agree                      | 52.80%    | 490 |
| Neither agree nor disagree | 8.73%     | 81  |
| Disagree                   | 2.48%     | 23  |
| Strongly disagree          | 1.62%     | 15  |
| TOTAL                      |           | 928 |